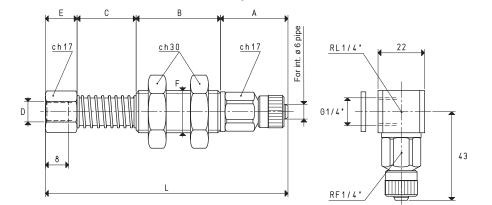

## Basic cup holders with threaded female connectors

VERSION 02 08

.. L

VERSION 02 08 ... CUP HOLDERS WITH STRAIGHT QUICK COUPLER FOR PLASTIC HOSE Ø 6 X 8

| Art.     | А  | В  | C  | <b>D</b><br>Ø | E  | F<br>Ø | L   | <b>Weight</b><br>g |
|----------|----|----|----|---------------|----|--------|-----|--------------------|
|          |    |    |    |               |    |        |     |                    |
| 02 08 65 | 32 | 40 | 65 | G1/8"         | 15 | M20    | 152 | 243                |
| 02 08 95 | 32 | 40 | 95 | G1/8"         | 15 | M20    | 182 | 272                |

Note: Add the letter L to the code to order L-type fittings.

; pounds =  $\frac{g}{453.6} = \frac{Kg}{0.4536}$  $\frac{\text{Conversion ratio: inch} = \frac{\text{mm}}{25.4}$ 

۲

2.77

۲

۲