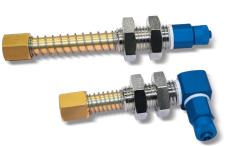

## **BASIC CUP HOLDERS WITH THREADED MALE AND FEMALE CONNECTORS**

The distinctive feature of these cup holders is the brass stem with a threaded male or female end. The cups to be assmbled onto these cup holders must be equipped with the suited threaded support. The actual springing stroke is: - For height C= 28 mm 16 mm - For height C= 65 mm 49 mm - For height C= 95 mm 74 mm