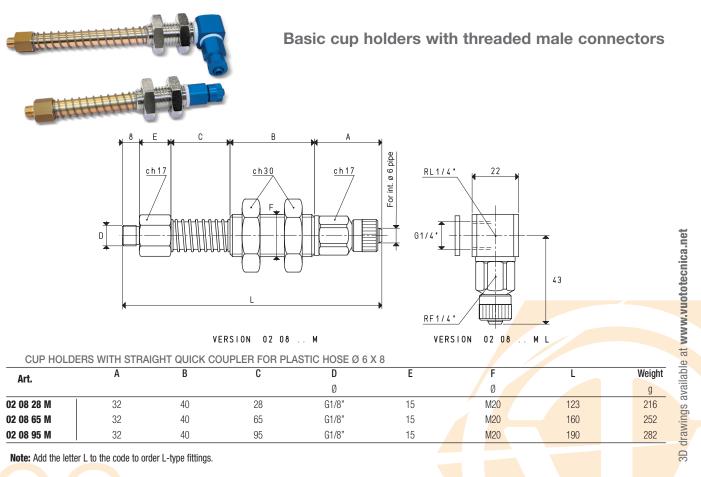

## **BASIC CUP HOLDERS WITH THREADED MALE AND FEMALE CONNECTORS**

The distinctive feature of these cup holders is the brass stem with a threaded male or female end. The cups to be assmbled onto these cup holders must be equipped with the suited threaded support. The actual springing stroke is: - For height C= 28 mm 16 mm - For height C= 65 mm 49 mm - For height C= 95 mm 74 mm

Note: Add the letter L to the code to order L-type fittings.

; pounds =  $\frac{g}{453.6} = \frac{Kg}{0.4536}$  $\frac{\text{Conversion ratio: inch} = \frac{\text{mm}}{25.4}$ 

۲

2.77

۲

۲