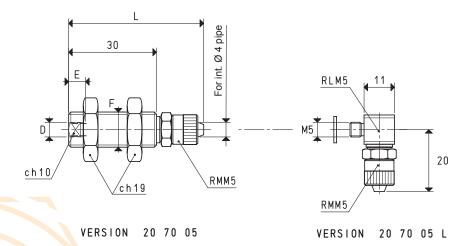

**Note:** Add the letter L to the code to order L-type fittings.

CUP HOLDERS WITH STRAIGHT QUICK COUPLER FOR PLASTIC HOSE Ø 4 X 6

| Art.     |   | D  |  | E | F          | L  | Weight |
|----------|---|----|--|---|------------|----|--------|
|          |   | Ø  |  |   | Ø          |    | g      |
| 20 70 05 | i | M5 |  | 6 | M12 x 1.25 | 50 | 45     |

Note: Add the letter L to the code to order L-type fittings.

2.44

drawings available at www.vuototecnica.net