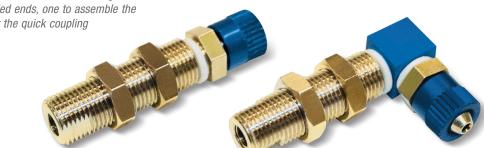

## MINI CUP HOLDERS FIX

They are simply nickel-plated brass threaded bushes with screwing nuts for height adjustment and with threaded ends, one to assemble the vacuum cup with support and the other for the quick coupling connecting the suction hose.

CUP HOLDERS WITH STRAIGHT QUICK COUPLER FOR PLASTIC HOSE Ø 4 X 6

| 001 110  | SEDENO WITH OTHER GALL | COLOUR GOOD EFFICIENCE TO SOLUTION | THOOLDTAG |    |        |
|----------|------------------------|------------------------------------|-----------|----|--------|
| Art.     | D                      | E                                  | F         | L  | Weight |
|          | Ø                      |                                    | Ø         |    | g      |
| 20 70 01 | M5                     | 6                                  | G1/8"     | 46 | 19     |