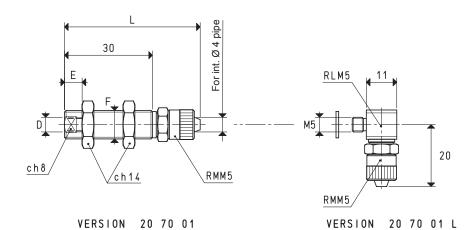

CUP HOLDERS WITH STRAIGHT QUICK COUPLER FOR PLASTIC HOSE Ø 4 X 6

| 001 110  | SEDENO WITH OTHER GALL | COLOUR GOOD EFFICIENCE TO SOLUTION | THOOLDTAG |    |        |
|----------|------------------------|------------------------------------|-----------|----|--------|
| Art.     | D                      | E                                  | F         | L  | Weight |
|          | Ø                      |                                    | Ø         |    | g      |
| 20 70 01 | M5                     | 6                                  | G1/8"     | 46 | 19     |

**Note:** Add the letter L to the code to order L-type fittings.

CUP HOLDERS WITH STRAIGHT QUICK COUPLER FOR PLASTIC HOSE Ø 4 X 6

| Art.     |   | D  |  | E | F          | L  | Weight |
|----------|---|----|--|---|------------|----|--------|
|          |   | Ø  |  |   | Ø          |    | g      |
| 20 70 05 | i | M5 |  | 6 | M12 x 1.25 | 50 | 45     |