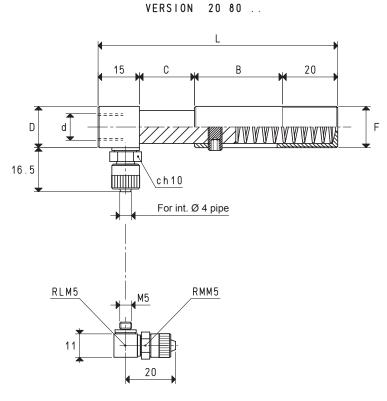

VERSION 20 80 .. L

## CUP HOLDERS WITH STRAIGHT QUICK COUPLER FOR PLASTIC HOSE Ø 4 X 6

| OUT HOLDERO WITH ON MICH GOOK GOOF LETT ON LIGHT FROM HOUL S 4 X O |    |        |       |    |            |    |        |
|--------------------------------------------------------------------|----|--------|-------|----|------------|----|--------|
| Art.                                                               | В  | С      | d     | D  | F          | L  | Weight |
|                                                                    |    | stroke | Ø     | Ø  | Ø          |    | g      |
| 20 80 15                                                           | 22 | 15     | G1/8" | 15 | M10 x 0.75 | 72 | 26     |
| 20 80 20                                                           | 32 | 20     | G1/8" | 15 | M15 x 1.00 | 87 | 42     |

Note: Add the letters FC to the code to order chromed iron cup holders. Note: Add the letter L to the code to order cup holders with L-type fittings.

Conversion ratio: inch =  $\frac{mm}{25.4}$ ; pounds =  $\frac{g}{453.6}$  =  $\frac{kg}{0.4536}$ 