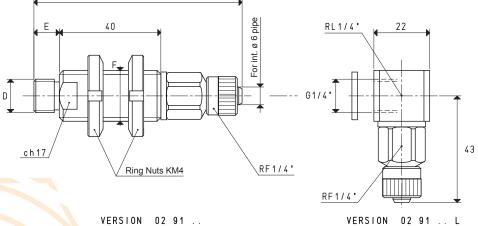

VERSION 02 91 01

CUP HOLDERS WITH STRAIGHT QUICK COUPLER FOR PLASTIC HOSE Ø 6 X 8

| Art.     | D |       | E  | F       | L  | Weight |
|----------|---|-------|----|---------|----|--------|
|          |   | Ø     |    | Ø       |    |        |
| 02 91 01 |   | G1/4" | 10 | M20 x 1 | 74 | 162    |
|          |   |       |    |         |    |        |

۲

Note: Add the letter L to the code to order L-type fittings.

۲

VERSION 02 91 ...

| able at | CUP HOLDERS WITH STRAIGHT QUICK COUPLER FOR PLASTIC HOSE Ø 6 X 8 |  |       |    |         |    |        |  |  |  |  |
|---------|------------------------------------------------------------------|--|-------|----|---------|----|--------|--|--|--|--|
| vail    | Art.                                                             |  | D     | E  | F       | L  | Weight |  |  |  |  |
| s a     |                                                                  |  | Ø     |    | Ø       |    | g      |  |  |  |  |
| ring    | 02 91 05                                                         |  | G1/4" | 10 | M20 x 1 | 84 | 170    |  |  |  |  |
| raw     | 02 91 06                                                         |  | G3/8" | 10 | M20 x 1 | 84 | 174    |  |  |  |  |
| Ð       |                                                                  |  |       |    |         |    |        |  |  |  |  |