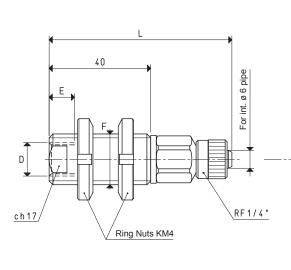

## **BASIC CUP HOLDERS FIX**

They are simply nickel-plated brass threaded bushes, with screwing nuts for height adjustment and with threaded ends, one to assemble the vacuum cup with support and the other for the quick coupling connecting the suction hose.

VERSION 02 91 01

CUP HOLDERS WITH STRAIGHT QUICK COUPLER FOR PLASTIC HOSE Ø 6 X 8

| Art.     | D |       | E  | F       | L  | Weight |
|----------|---|-------|----|---------|----|--------|
|          |   | Ø     |    | Ø       |    |        |
| 02 91 01 |   | G1/4" | 10 | M20 x 1 | 74 | 162    |
|          |   |       |    |         |    |        |