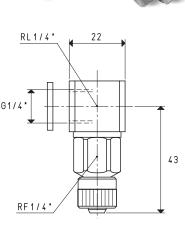

۲

Note: Add the letter L to the code to order L-type fittings.

۲

VERSION 02 91 ...

| able at | CUP HOLDERS WITH STRAIGHT QUICK COUPLER FOR PLASTIC HOSE Ø 6 X 8 |  |       |    |         |    |        |  |  |  |  |
|---------|------------------------------------------------------------------|--|-------|----|---------|----|--------|--|--|--|--|
| vail    | Art.                                                             |  | D     | E  | F       | L  | Weight |  |  |  |  |
| s a     |                                                                  |  | Ø     |    | Ø       |    | g      |  |  |  |  |
| ring    | 02 91 05                                                         |  | G1/4" | 10 | M20 x 1 | 84 | 170    |  |  |  |  |
| raw     | 02 91 06                                                         |  | G3/8" | 10 | M20 x 1 | 84 | 174    |  |  |  |  |
| Ð       |                                                                  |  |       |    |         |    |        |  |  |  |  |